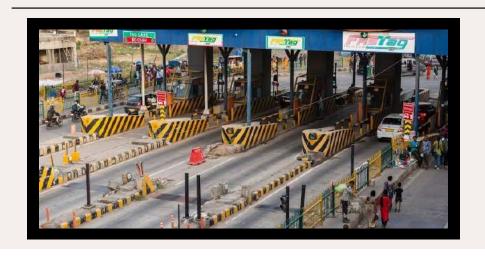

## NH-205 TOLL PLAZA

- NH-205 CHANDIGARH-MANALI HIGHWAY
- WITH 70,000 VEHICLES CROSSING DAILY
- 2,50,000 PEOPLE FOOTFALL DAILY
- 3-STATE TRAFFIC
- CAPTURES BOTH SIDE TRAFFIC
- IN TOLLS DE-ACCELARATION ZONE