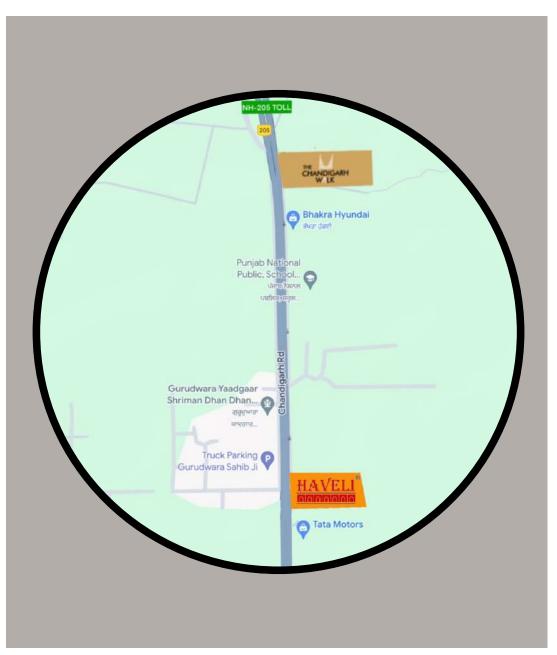

## NH-205 TOLL PLAZA

- NH-205 CHANDIGARH-MANALI HIGHWAY
- WITH 70,000 VEHICLES CROSSING DAILY
- 2,50,000 PEOPLE FOOTFALL DAILY
- 3-STATE TRAFFIC
- CAPTURES BOTH SIDE TRAFFIC
- IN TOLLS DE-ACCELARATION ZONE

## STRATEGIC NEIGHBOURS

- ECONOMIC
   ACTIVITY HUB
- STRATEGIC LOCATION
- TOLL ZONE ADVANTAGE
- ADVERTISING
   POTENTIAL
- TOURIST HOTSPOT